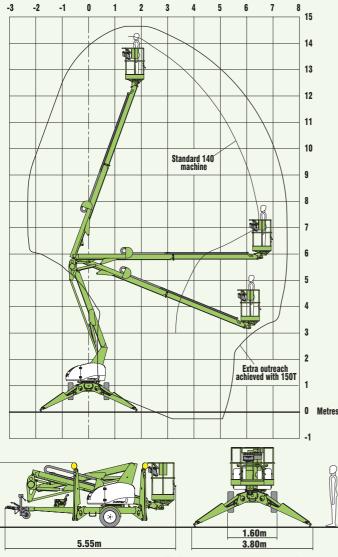

# TRAILER MOUNTED ACCESS PLATFORM

14.70m (48ft 3in)
Working height

7.53m (24ft 8in)
Working outreach

Due to a policy of continuing development and improvement, Niftylift reserves the right to change any specification without notice. Please confirm exact specification before ordering.

The 150T offers an up-and-over clearance of more than 5.6m allowing it to reach easily over larger obstacles such as walls and buildings.

#### **SPECIFICATIONS**

| Working Height        | 14.70m                                                                           | 48ft 3in          |
|-----------------------|----------------------------------------------------------------------------------|-------------------|
|                       |                                                                                  |                   |
| Platform Floor Height | 12.70m                                                                           | 41ft 8in          |
| Working Outreach      | 7.53m                                                                            | 24ft 8in          |
| Slew                  | 400°                                                                             |                   |
| Width - Travelling    | 1.60m                                                                            | 5ft 3in           |
| - Working             | 3.80m                                                                            | 12ft 6in          |
| Height - Overall      | 2.00m                                                                            | 6ft 7in           |
| Length - Overall      | 5.55m                                                                            | 18ft 3in          |
| Weight                | 1,750kg*                                                                         | 3,868lbs*         |
| Platform Capacity     | 225kg                                                                            | 500lbs            |
| Platform Size         | 1.40m x 0.70m                                                                    | 4ft 7in x 2ft 4in |
| <b>Control System</b> | Fully Proportional Hydraulic                                                     |                   |
| Power System          | Bi-Energy (petrol & battery) Mains Only** Battery Only** Petrol or Diesel Only** |                   |
|                       |                                                                                  |                   |
|                       |                                                                                  |                   |
|                       |                                                                                  |                   |
| Drive Option          | Traction Drive**                                                                 |                   |