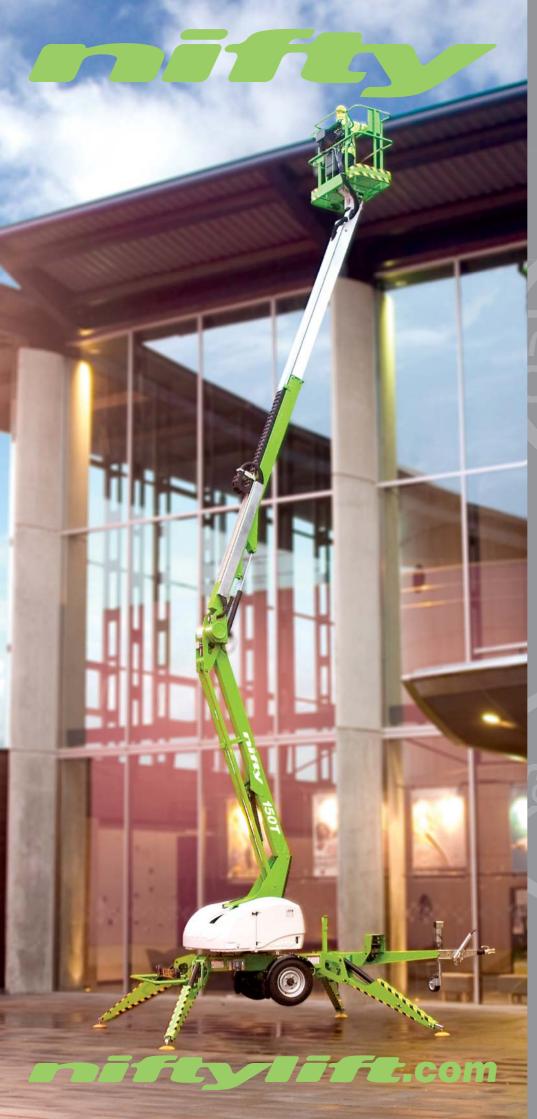

# TRAILER MOUNTED ACCESS PLATFORM

14.70m (48ft 3in)
Working height

7.53m (24ft 8in)
Working outreach

### **Traction Drive Option**

For improved manoeuvrability on site

Developed specifically to maximise outreach, the Nifty 150T delivers an unrivalled working envelope, especially at low levels where outreach is needed most. Compact dimensions coupled with hydraulically operated outriggers make manoeuvring and setting up the 150T quick and simple, while its 1.4m wide platform provides the operator plenty of room in which to work. Fully proportional hydraulic controls make operating and maintaining the 150T easy, minimising both downtime and running costs.

Due to a policy of continuing development and improvement, Niftylift reserves the right to change any specification without notice. Please confirm exact specification before ordering.

The 150T offers an up-and-over clearance of more than 5.6m allowing it to reach easily over larger obstacles such as walls and buildings.

Fully proportional controls and a spacious platform make the 150T simple to operate with both speed and accuracy.