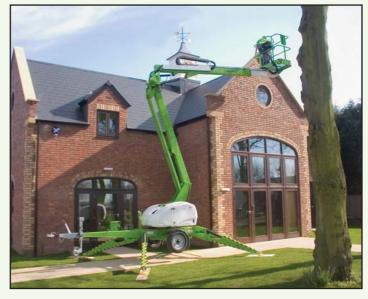

### **Traction Drive Option**

For improved manoeuvrability on site

Developed specifically to maximise outreach, the Nifty 150T delivers an unrivalled working envelope, especially at low levels where outreach is needed most. Compact dimensions coupled with hydraulically operated outriggers make manoeuvring and setting up the 150T quick and simple, while its 1.4m wide platform provides the operator plenty of room in which to work. Fully proportional hydraulic controls make operating and maintaining the 150T easy, minimising both downtime and running costs.

Due to a policy of continuing development and improvement, Niftylift reserves the right to change any specification without notice. Please confirm exact specification before ordering.

The 150T offers an up-and-over clearance of more than 5.6m allowing it to reach easily over larger obstacles such as walls and buildings.

Fully proportional controls and a spacious platform make the 150T simple to operate with both speed and accuracy.